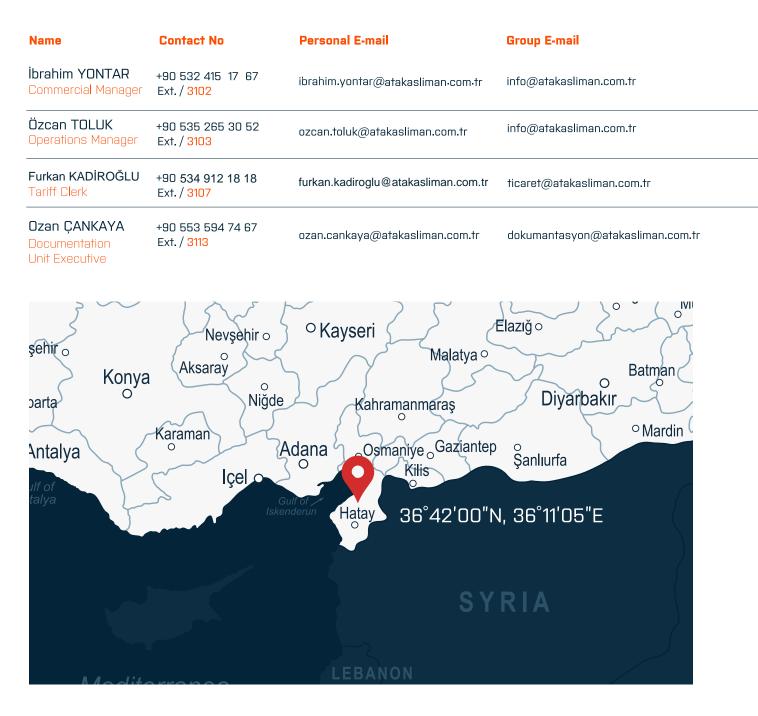

## ATAKAŞ PORT TECHNICAL SPECIFICATIONS

# Atakaş Port

### **Technical Specifications**

ATAKAS Port is one of the most important GENERAL CARGO, PROJECT CARGO and DRYBULK LOAD export and import gateways in the Mediterranean. Atakaş Port is the only port with the newest state of the art infrastructure in this region and is one of the ports that will provide the highest benefit to the Mediterranean, Central Anatolia and Southeastern Anatolia regions, which are very important for Turkey's foreign trade, by means of its annual 10.000.000 tons load handling capacity with wide harbor stocking sites.