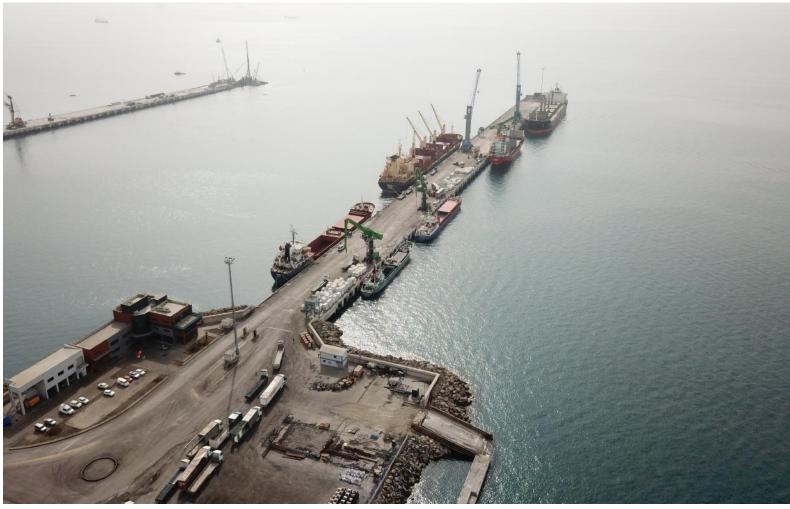

### **Technical Specifications**

ATAKAS Port is one of the most important GENERAL CARGO, PROJECT CARGO and DRYBULK LOAD export and import gateways in the Mediterranean. Atakaş Port is the only port with the newest state of the art infrastructure in this region and is one of the ports that will provide the highest benefit to the Mediterranean, Central Anatolia and Southeastern Anatolia regions, which are very important for Turkey's foreign trade, by means of its annual 10.000.000 tons load handling capacity with wide harbor stocking sites.

The Port can serve Capesize and Superpostpanamax type vessels with its total length of 1.44 meters, width of 35 meters and depth of 9 to 27 meters (350 meters back from port end, the depth is from 21 to 27 meters). The Port is designed to serve up to 8 vessels of different sizes simultaneously. Atakaş Port stands out among the other ports in the area with its 170.719 m<sup>2</sup>customs bonded area and 67.000 m<sup>2</sup> nonbonded area.

#### Port Properties

| Pier Length                           | 716 m                                                                |  |  |  |  |  |
|---------------------------------------|----------------------------------------------------------------------|--|--|--|--|--|
| Berthing Area                         | 2 x 716 m                                                            |  |  |  |  |  |
| Pier Width                            | 35 m                                                                 |  |  |  |  |  |
| Draft                                 | 9 m - 27 m                                                           |  |  |  |  |  |
| Ship Types We Provide<br>Services For | Capesize –2 x 350 mt 19,5 m draught<br>ULCV - 2x 400 mt 16 m draught |  |  |  |  |  |
| Capacity (General Cargo)              | 10.000.000 ton/year                                                  |  |  |  |  |  |
| Customs Bonded Area                   | 170,719 m2                                                           |  |  |  |  |  |
| Customs-Free Area                     | 67,000 m2                                                            |  |  |  |  |  |