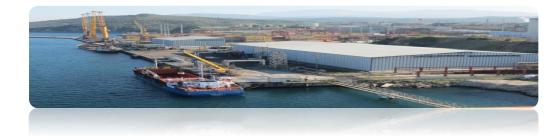

## • Berthing Capacity;

- **1.** Gemlik Gubre Port is suitable for 80.000 grosstonnage (Panamax) container ships.
- The port is also suitable for the vessels of 55.000 grosstonnage, carrying general, bulk and liquid cargo.
- Pier 1-2 is usually due to draught specifications suitable for vessels of 15.000 grosstonnage, carrying general, bulk and liquid cargo.

## • Port Information;

1. There are about 1 km berthing area. *Pier plan is on the 3 page.* 

Pier 1-2 :239 meterPier 3-4 :365 meterPier 5-6-7350 meter (this pier is under<br/>construction.)

2. Draught of the port; Air Draft Restirction : No Air Draught Pier 1-2 : Max. draught 12m Pier 3-4 : Min. draught 17m : Max. draught 24m

## • Annual Capacity

Annual Handling Capacity;

Liquid Cargo (Ammonia): 200.000 mtGeneral Cargo + Bulk Cargo: 1.800.000 mtContainer: 600.000 TEURo-Ro: 50.000 vehicle/year

# • Port Equipment

- **1-** 4 pcs QC
- 2- 7 pcs RTG
- 3- 1 pcs Mobile Ammonia Arm
- 4- 3 pcs Telescopic Crane
- 5- 3 pcs Shore Crane
- 6- 5 pcs Loader & Bobcat
- 7- 4 pcs Forklift
- 8- Stacker
- 9- Terberg