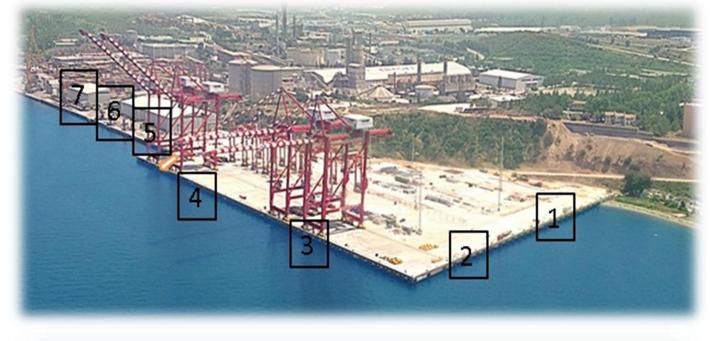

#### **GEMLIK GUBRE PORT PIER PLAN**

## • Port Information;

1. There are about 1 km berthing area. *Pier plan is on the 3 page.* 

Pier 1-2 :239 meterPier 3-4 :365 meterPier 5-6-7350 meter (this pier is under<br/>construction.)

2. Draught of the port; Air Draft Restirction : No Air Draught Pier 1-2 : Max. draught 12m Pier 3-4 : Min. draught 17m : Max. draught 24m