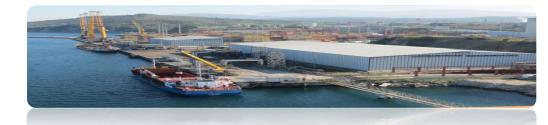

## • Port Information;

1. There are about 1 km berthing area. *Pier plan is on the 3 page.* 

Pier 1-2 :239 meterPier 3-4 :365 meterPier 5-6-7350 meter (this pier is under<br/>construction.)

2. Draught of the port; Air Draft Restirction : No Air Draught Pier 1-2 : Max. draught 12m Pier 3-4 : Min. draught 17m : Max. draught 24m

#### **GEMLIK GUBRE PORT PIER PLAN**