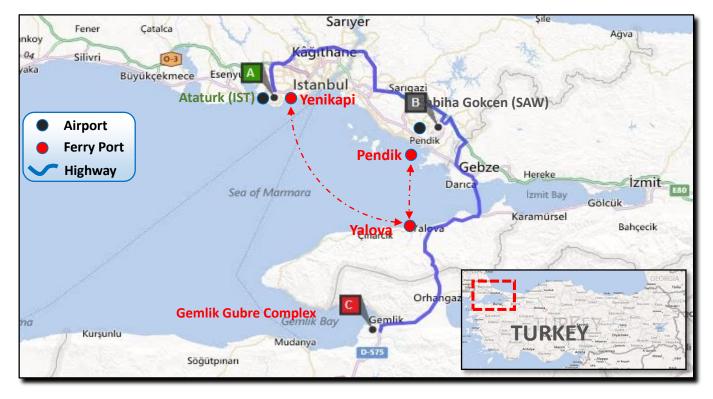

44m<sup>2</sup>







## • Annual Capacity

Annual Handling Capacity;

Liquid Cargo (Ammonia): 200.000 mtGeneral Cargo + Bulk Cargo: 1.800.000 mtContainer: 600.000 TEURo-Ro: 50.000 vehicle/year

# • Port Equipment

- **1-** 4 pcs QC
- 2- 7 pcs RTG
- 3- 1 pcs Mobile Ammonia Arm
- 4- 3 pcs Telescopic Crane
- 5- 3 pcs Shore Crane
- 6- 5 pcs Loader & Bobcat
- 7- 4 pcs Forklift
- 8- Stacker
- 9- Terberg











## • Pilotage and Towage Services,

Gemport associated with Yılport Holding and has been providing Pilotage and Towage service to all the vessels calling Gemlik Bay and Mudanya region since 1996 with an experienced and highly qualified staff 365 days a year.

#### **GEMLIK GUBRE PORT PIER PLAN**









#### **GEMLIK/BURSA, REGION**



## **İSTANBUL – GEMLIK GUBRE PORT DIRECTION**