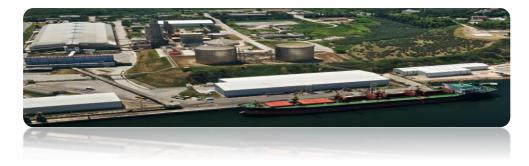

## • Berthing Capacity;

- **1.** Gemlik Gubre Port is suitable for 80.000 grosstonnage (Panamax) container ships.
- The port is also suitable for the vessels of 55.000 grosstonnage, carrying general, bulk and liquid cargo.
- Pier 1-2 is usually due to draught specifications suitable for vessels of 15.000 grosstonnage, carrying general, bulk and liquid cargo.

## • Port Information;

1. There are about 1 km berthing area. *Pier plan is on the 3 page.* 

Pier 1-2 :239 meterPier 3-4 :365 meterPier 5-6-7350 meter (this pier is under<br/>construction.)

2. Draught of the port; Air Draft Restirction : No Air Draught Pier 1-2 : Max. draught 12m Pier 3-4 : Min. draught 17m : Max. draught 24m