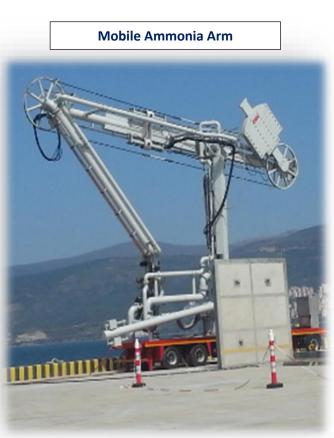

# • Port Equipment

- **1-** 4 pcs QC
- 2- 7 pcs RTG
- 3- 1 pcs Mobile Ammonia Arm
- 4- 3 pcs Telescopic Crane
- 5- 3 pcs Shore Crane
- 6- 5 pcs Loader & Bobcat
- 7- 4 pcs Forklift
- 8- Stacker
- 9- Terberg