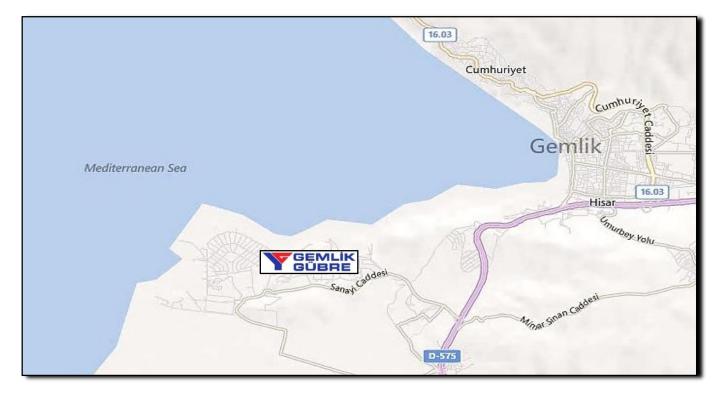

sup>2</sup>
- **4.** Added Storage Ground: 4.623,44m<sup>2</sup>







## • Annual Capacity

Annual Handling Capacity;

Liquid Cargo (Ammonia): 200.000 mtGeneral Cargo + Bulk Cargo: 1.800.000 mtContainer: 600.000 TEURo-Ro: 50.000 vehicle/year

# • Port Equipment

- **1-** 4 pcs QC
- 2- 7 pcs RTG
- 3- 1 pcs Mobile Ammonia Arm
- 4- 3 pcs Telescopic Crane
- 5- 3 pcs Shore Crane
- 6- 5 pcs Loader & Bobcat
- 7- 4 pcs Forklift
- 8- Stacker
- 9- Terberg











## • Pilotage and Towage Services,

Gemport associated with Yılport Holding and has been providing Pilotage and Towage service to all the vessels calling Gemlik Bay and Mudanya region since 1996 with an experienced and highly qualified staff 365 days a year.

#### **GEMLIK GUBRE PORT PIER PLAN**









#### **GEMLIK/BURSA, REGION**



## **İSTANBUL – GEMLIK GUBRE PORT DIRECTION**