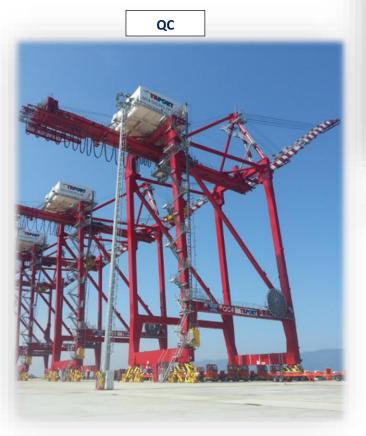

# • Port Equipment

- **1-** 4 pcs QC
- 2- 7 pcs RTG
- 3- 1 pcs Mobile Ammonia Arm
- 4- 3 pcs Telescopic Crane
- 5- 3 pcs Shore Crane
- 6- 5 pcs Loader & Bobcat
- 7- 4 pcs Forklift
- 8- Stacker
- 9- Terberg